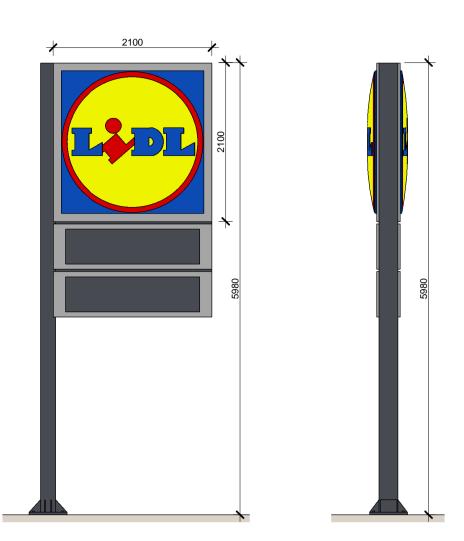

- 2.1 m × 5.98m Flagpole Signage
  Aluminium Panels lacquered in RAL 9006 white Aluminium, base laquered in RAL 7024 graphite grey Lidl Logo as lighting box with a thermoformed, curved and extensive printed acrylic logo shell
- Lettered panels are squared milled with foiled acrylic glass deposited.
- Galvanised Steel frame construction Concrete base to Structural Engineers design
- Illuminated by SAPS-LEDs • Luminance yellow undimmed: Approx 440CD/M<sup>2</sup>