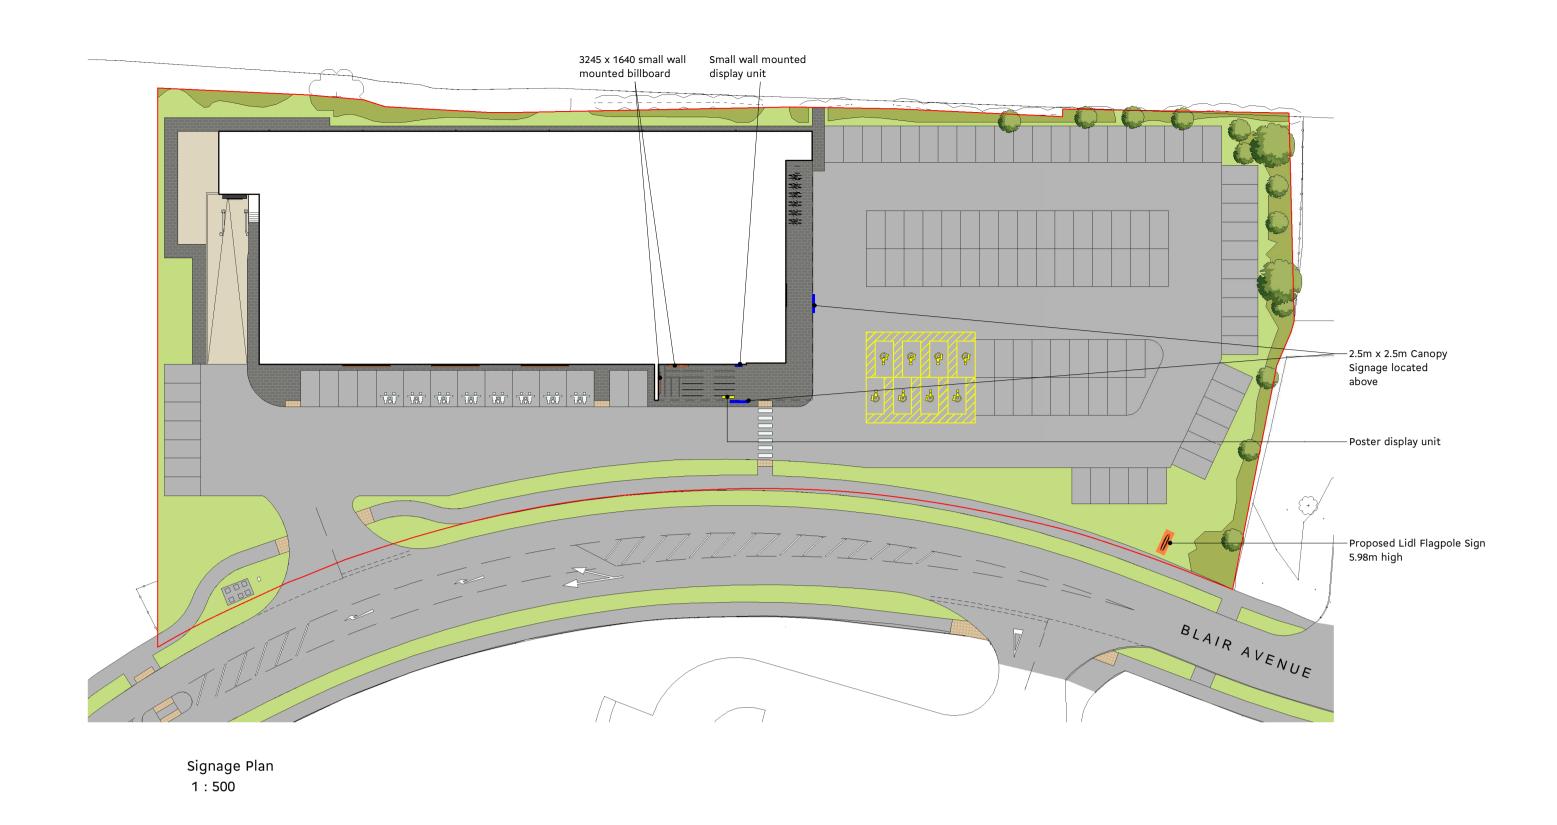

East Elevation - Signage

1:200

2 Canopy Signage 1:50

- 2.5m Square, aluminium single sided lightbox. Aluminium dual case type
- extrusion. Comprising 4 mitred sections with welded inner steel frame. Internally illuminated with white fluorescent tubes. • Facing panel - 5mm opal acrylic

40% light transmission decorated with Lidl logo graphic.

## Small Wall Mounted Signage 1:50

- lm x 1.029m
- Internally illuminated with white fluorescent tubes. • Facing panel - 5mm opal acrylic 40% light transmission
- decorated with Lidl logo graphic.

- 1.7m × 2.12m Poster Display
- Adonised Aluminium
- Integrated Lighting

- 2.1 m × 5.98m Flagpole Signage
  Aluminium Panels lacquered in RAL 9006 white Aluminium, base laquered in RAL 7024 graphite grey Lidl Logo as lighting box with a thermoformed, curved and extensive printed acrylic logo shell
- Lettered panels are squared milled with foiled acrylic glass deposited.
- Galvanised Steel frame construction Concrete base to Structural Engineers design
- Illuminated by SAPS-LEDs • Luminance yellow undimmed: Approx 440CD/M<sup>2</sup>

## 3 Small Billboard 1:50

3.245m × 1.64m wall mounted billboard.White Aluminium RAL 9006

Lidl - Ingleby Barwick Proposed Site Signage Project No. 07381 00-XX-DR-A-99-0001 As indicated S3 P8 File Reference: 07381-SPACE-00-XX-DR-A-99-0001-S3-P8