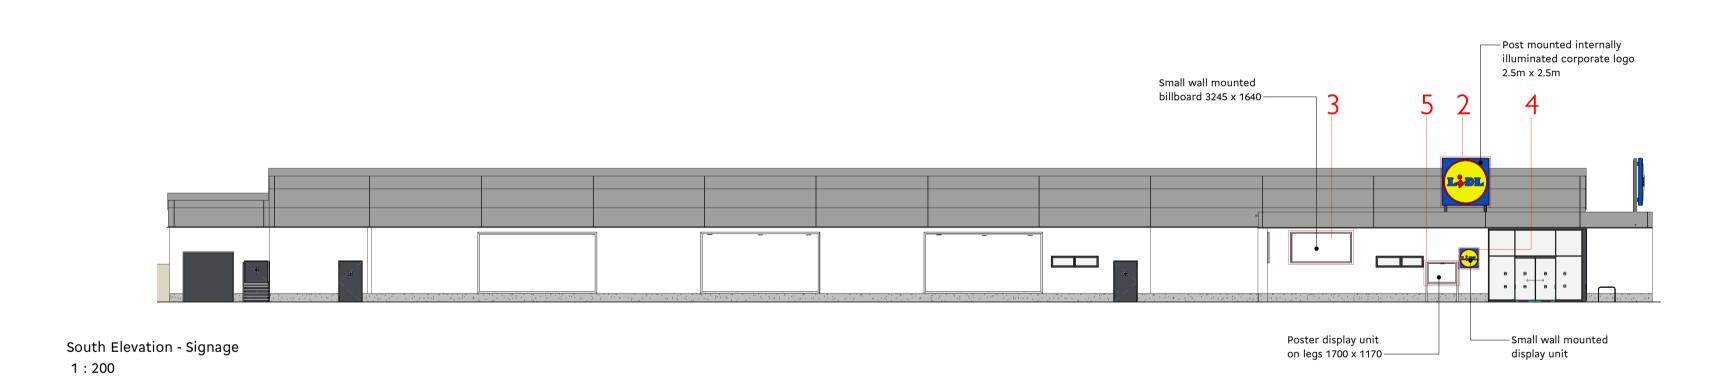

## Small Wall Mounted Signage 1:50

- lm x 1.029m
- Internally illuminated with white fluorescent tubes. • Facing panel - 5mm opal acrylic 40% light transmission
- decorated with Lidl logo graphic.

- 1.7m × 2.12m Poster Display
- Adonised Aluminium
- Integrated Lighting

## 3 Small Billboard 1:50

3.245m × 1.64m wall mounted billboard.White Aluminium RAL 9006

Lidl - Ingleby Barwick Proposed Site Signage Project No. 07381 00-XX-DR-A-99-0001 As indicated S3 P8 File Reference: 07381-SPACE-00-XX-DR-A-99-0001-S3-P8