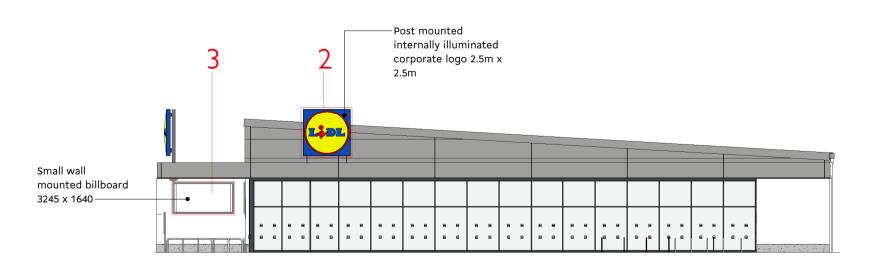

## 3 Small Billboard 1:50

3.245m × 1.64m wall mounted billboard.White Aluminium RAL 9006

Lidl - Ingleby Barwick Proposed Site Signage Project No. 07381 00-XX-DR-A-99-0001 As indicated S3 P8 File Reference: 07381-SPACE-00-XX-DR-A-99-0001-S3-P8