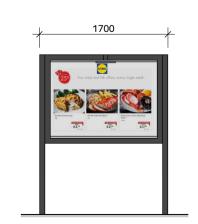

## Small Wall Mounted Signage 1:50

- lm x 1.029m
- Internally illuminated with white fluorescent tubes. • Facing panel - 5mm opal acrylic 40% light transmission
- decorated with Lidl logo graphic.

- 1.7m × 2.12m Poster Display
- Adonised Aluminium
- Integrated Lighting