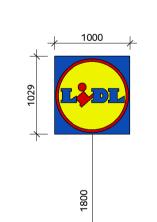

## Small Wall Mounted Signage 1:50

- lm x 1.029m
- Internally illuminated with white fluorescent tubes. • Facing panel - 5mm opal acrylic 40% light transmission
- decorated with Lidl logo graphic.

- 1.7m × 2.12m Poster Display
- Adonised Aluminium
- Integrated Lighting