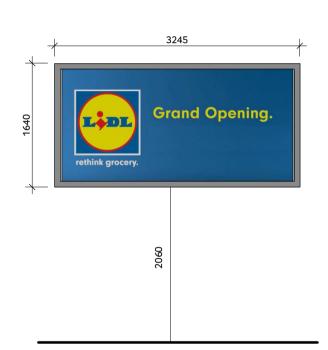

## 3 Small Billboard 1:50

3.245m × 1.64m wall mounted billboard.White Aluminium RAL 9006

Lidl - Ingleby Barwick Proposed Site Signage Project No. 07381 00-XX-DR-A-99-0001 As indicated S3 P8 File Reference: 07381-SPACE-00-XX-DR-A-99-0001-S3-P8